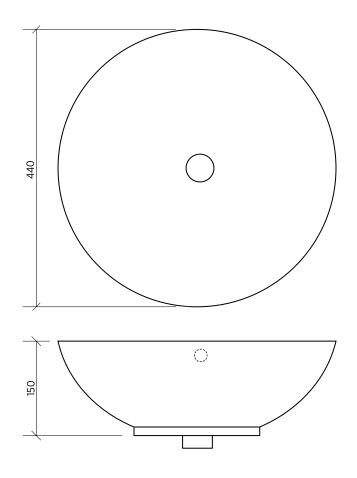

## Above counter basin, round

This round curved bowl has contemporary styling that will create a sleek and classic bathroom centrepiece.

ORDER CODE 191433 los 005 basin Old code: SBC-005

TAPHOLE No taphole.

WASTE Suits standard 32 mm waste with overflow (not supplied).

CAPACITY OVERFLOW Has overflow. MATERIAL White vitreous china.

COLOUR

FIXING Always use the actual basin to verify cutout.

Use silicone sealant. Do not use epoxy type adhesives.

## Please note

- All measurements are in millimetres.
  Dimensions are nominal and subject to normal ceramic manufacturing variations of ±5mm.
- Fixing: Use silicone sealant. DO NOT USE EPOXY TYPE ADHESIVES.
- Always use the actual basin to verify cutout.
- ${\mathord{\hspace{1pt}\text{--}\hspace{1pt}}}$  Specifications may vary without notice as part of our continuous improvement practices.