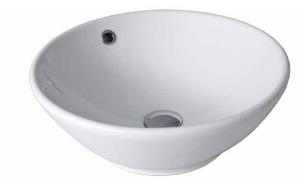

## Above counter basin, round

This round curved bowl has contemporary styling that will create a sleek and classic bathroom centrepiece.

ORDER CODE 191433 los 005 basin Old code: SBC-005

TAPHOLE No taphole.

WASTE Suits standard 32 mm waste with overflow (not supplied).

CAPACITY OVERFLOW Has overflow. MATERIAL White vitreous china.

COLOUR

FIXING Always use the actual basin to verify cutout.

Use silicone sealant. Do not use epoxy type adhesives.